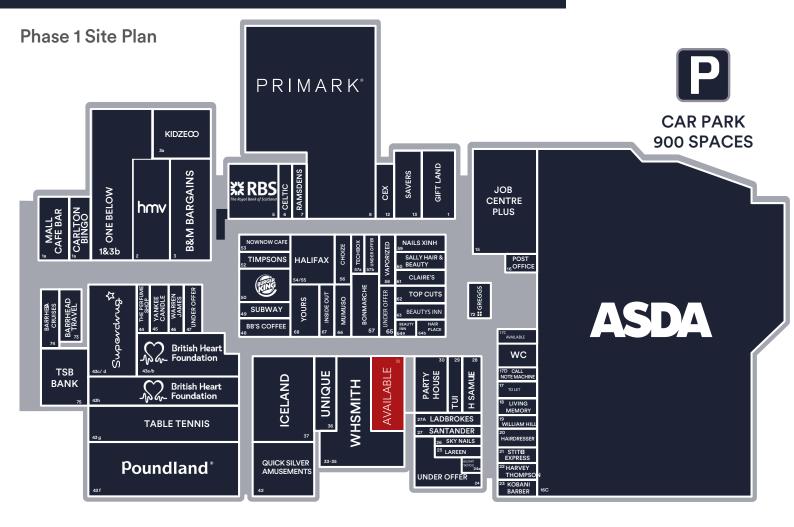

## Phase 1 Unit 32, The Centre, Livingston, EH54 6HR

- Ground Floor retail premises
- Adjacent to WH Smith
- Other nearby retailers include ASDA, Iceland, H Samuel, Primark and Poundland

| TOTAL               | 3,533 | 328.22 |
|---------------------|-------|--------|
| First Floor         | 1,190 | 110.55 |
| Ground Floor        | 2,343 | 217.67 |
| Areas (approx. NIA) | Sq.ft | Sq.m   |

## Description

The Centre Livingston offers 7,200 car parking spaces. With key fashion anchors including Flannels, River Island, Primark, JD, M&S, H&M and Schuh, The Centre is the natural choice for the fashion-conscious shopper. This offer is bolstered by other popular retailers such as Boots, Superdrug and F&B outlets including Five Guys, Wagamama, Nando's, Subway and Greggs. It benefits from circa 1,166,666 visitors a month.