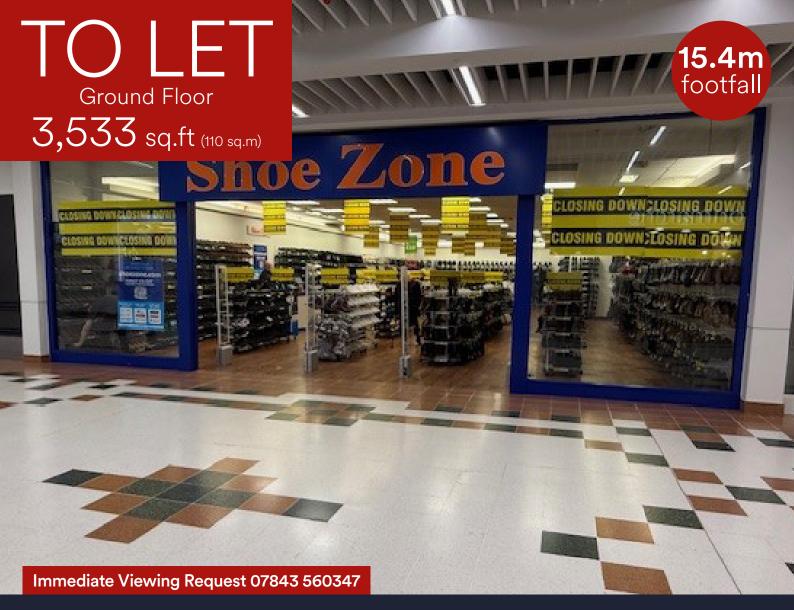

## Phase 1 Unit 32, The Centre, Livingston, EH54 6HR

- Ground Floor retail premises
- Adjacent to WH Smith
- Other nearby retailers include ASDA, Iceland, H Samuel, Primark and Poundland

| TOTAL               | 3,533 | 328.22 |
|---------------------|-------|--------|
| First Floor         | 1,190 | 110.55 |
| Ground Floor        | 2,343 | 217.67 |
| Areas (approx. NIA) | Sq.ft | Sq.m   |

# Phase 1 Unit 32, The Centre, Livingston, EH54 6HR